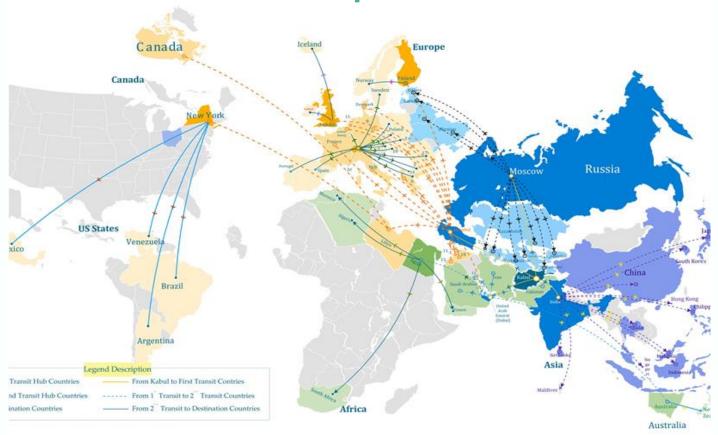

#### EBI's Area of operation in the region

| Description             | Uzbekistan | Pakistan | Iran     | India    | China    | Kazakhistan |
|-------------------------|------------|----------|----------|----------|----------|-------------|
| Transportation Services | ✓          | <b>✓</b> | <b>√</b> | <b>✓</b> | <b>√</b> | <b>✓</b>    |