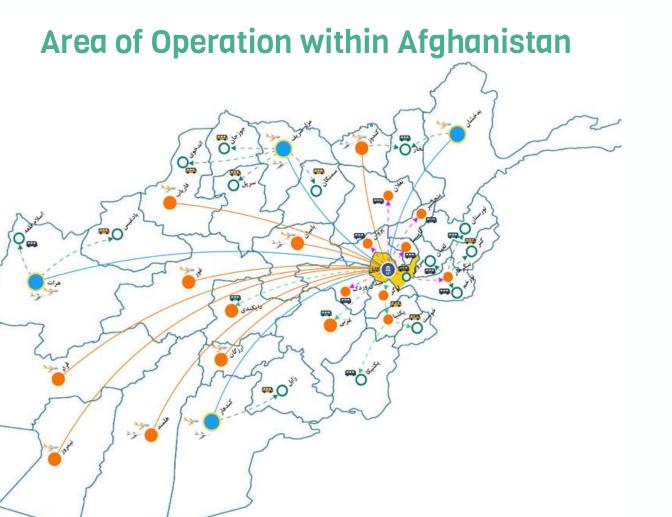

#### **EBI's Area of operation:**

| Description             | Kabul | Mazar | Faizabad     | Jalalabad | Herat    | Kandahar |
|-------------------------|-------|-------|--------------|-----------|----------|----------|
| Transportation Services | ✓     | ✓     | $\checkmark$ | ✓         | <b>√</b> | <b>✓</b> |